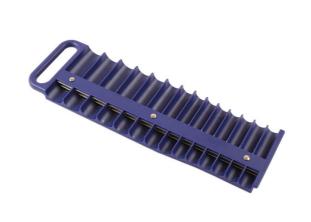

## **Magnetic Socket Tray - 3/8"D**

Magnetic socket tray for 3/8" drive sockets. Graduated holder designed to store both deep and standard sizes up to 24mm/ 1" diameter. A versatile socket organiser, ideal for top and bottom tool boxes, the tray also has a magnetic base that attaches the tray securely to any ferrous surface. Made from durable ABS, with an integrated handle, the tray holds 28 sockets and is a great way to keep sockets safe and organised.

## **Additional Information**

- · Holds 14 deep and 14 standard sized sockets.
- · Maximum socket size: 24mm (1").
- · Magnetic base for secure socket storage and easy mounting to any ferrous surface.
- Robust ABS storage tray. Size: 418 x 125 x 20mm.
- 1/4"D and 1/2"D socket trays also available, please see Laser Part Nos. 6209 (1/4"D) and 6211 (1/2"D).