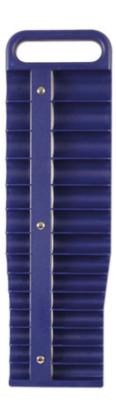

## **Magnetic Socket Tray - 3/8"D**

Magnetic socket tray for 3/8" drive sockets. Graduated holder designed to store both deep and standard sizes up to 24mm/ 1" diameter. A versatile socket organiser, ideal for top and bottom tool boxes, the tray also has a magnetic base that attaches the tray securely to any ferrous surface. Made from durable ABS, with an integrated handle, the tray holds 28 sockets and is a great way to keep sockets safe and organised.

## **Additional Information**

- · Holds 14 deep and 14 standard sized sockets.
- · Maximum socket size: 24mm (1").
- · Magnetic base for secure socket storage and easy mounting to any ferrous surface.
- Robust ABS storage tray. Size: 418 x 125 x 20mm.
- 1/4"D and 1/2"D socket trays also available, please see Laser Part Nos. 6209 (1/4"D) and 6211 (1/2"D).