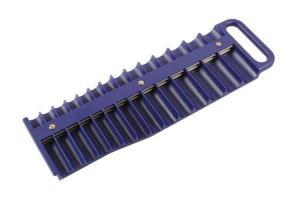

## **Magnetic Socket Tray - 3/8"D**

Magnetic socket tray for 3/8" drive sockets. Graduated holder designed to store both deep and standard sizes up to 24mm/ 1" diameter. A versatile socket organiser, ideal for top and bottom tool boxes, the tray also has a magnetic base that attaches the tray securely to any ferrous surface. Made from durable ABS, with an integrated handle, the tray holds 28 sockets and is a great way to keep sockets safe and organised.

## **Additional Information**

- · Holds 14 deep and 14 standard sized sockets.
- · Maximum socket size: 24mm (1").
- · Magnetic base for secure socket storage and easy mounting to any ferrous surface.
- Robust ABS storage tray. Size: 418 x 125 x 20mm.
- 1/4"D and 1/2"D socket trays also available, please see Laser Part Nos. 6209 (1/4"D) and 6211 (1/2"D).